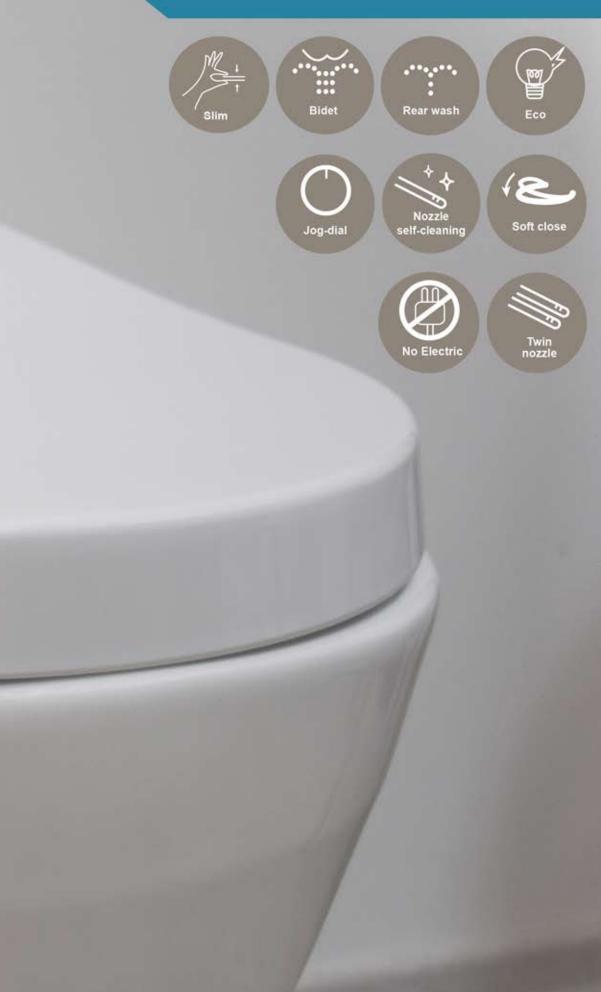

# FUNCTIONS

#### Functions & Features

- Rear wash
- Front wash
- Self-cleaning nozzles
- Adjustable water presure
- Slow-close lid and seat
- Quick release and installation function

Dimensions of your existing toilet: -your toilet bowl must be within these measurements.

#### Functions & Features

- Rear wash
- Front wash
- Self-cleaning nozzles

Bidet seat dimensions:

- Adjustable water presure
- Slow-close lid and seat
- Quick release and installation function

Dimensions of your existing toilet: -your toilet bowl must be within these measurements.