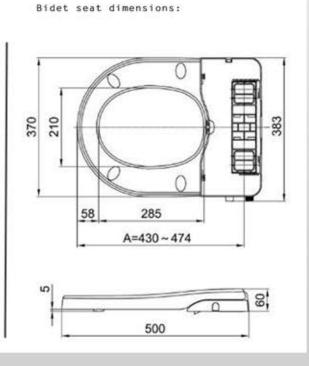

#### Functions & Features

- Rear wash
- Front wash
- Self-cleaning nozzles

Bidet seat dimensions:

- Adjustable water presure
- Slow-close lid and seat
- Quick release and installation function

Dimensions of your existing toilet: -your toilet bowl must be within these measurements.

Bidet seat dimensions: