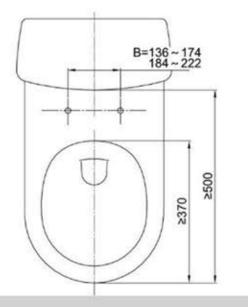

#### Functions & Features

- Rear wash
- Front wash
- Self-cleaning nozzles
- Adjustable water presure
- Slow-close lid and seat
- Quick release and installation function

Dimensions of your existing toilet: -your toilet bowl must be within these measurements.