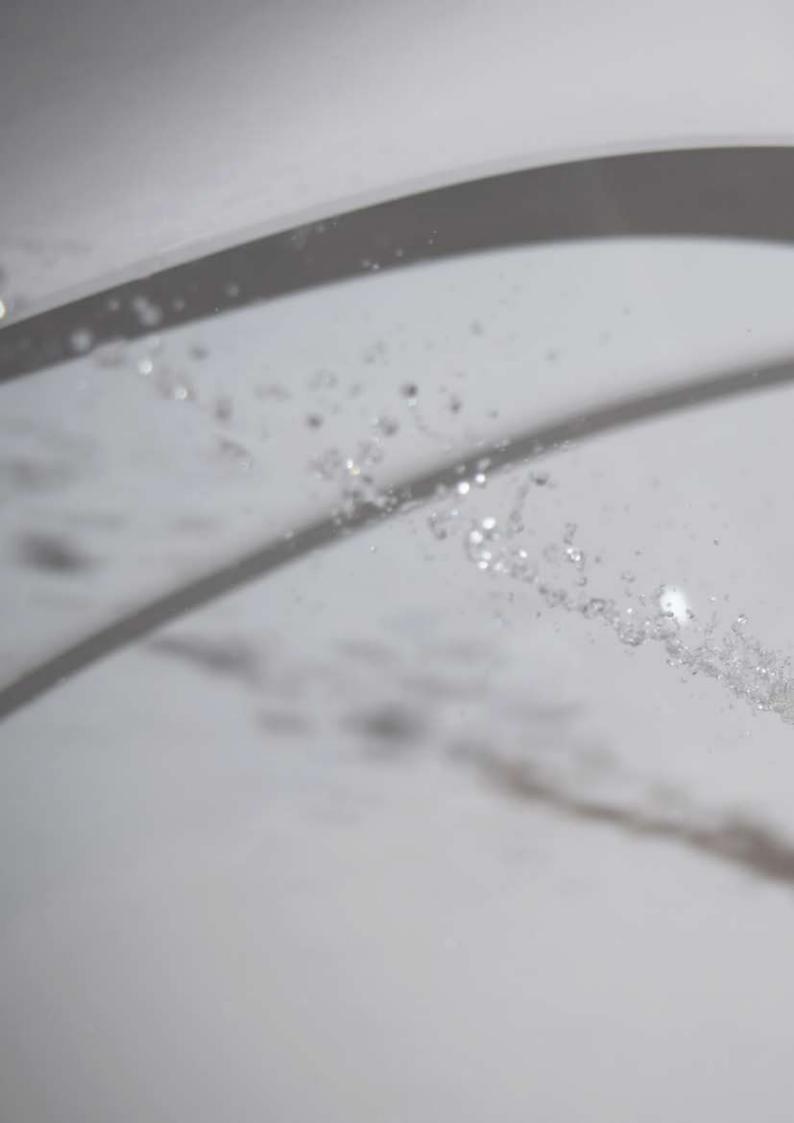

#### Functions & Features

- Rear wash
- Front wash
- Self-cleaning nozzles
- Adjustable water presure
- Slow-close lid and seat
- Quick release and installation function

Dimensions of your existing toilet: -your toilet bowl must be within these measurements.

#### Functions & Features

- Rear wash
- Front wash
- Self-cleaning nozzles

Bidet seat dimensions:

- Adjustable water presure
- Slow-close lid and seat
- Quick release and installation function

Dimensions of your existing toilet: -your toilet bowl must be within these measurements.