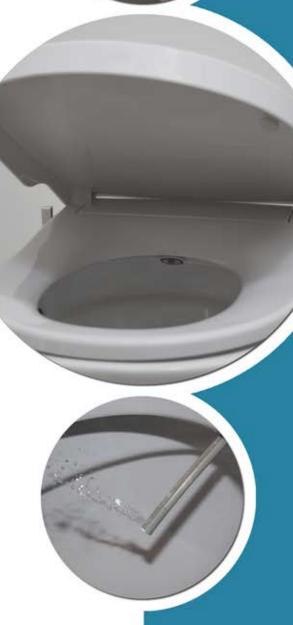

## ABOUT

The new sensation in toilet bidet seats. Maro D'Italia FP is a non electric operated bidet seat that can be fitted onto most existing toilet systems. Installation is as easy as replacing your toilet seat. No major plumbing works. It is that simple! Maro D'Italia FP lets you maintain high level of toilet hygiene at low cost as it is inexpensive to own one and as it is non-electric operated, the running cost is very low. Key features: Height only 6 cm/2.3 inches. Nozzle automatically extends when activated, Aerated water jet, Easy installation, No electricity needed, Easy operation, Made from High quality Anti-bacterial Polypropylene, Soft-Close seat and lid, 2 nozzles, automatic nozzle cleaning.

#### Functions & Features

- Rear wash
- Front wash
- Self-cleaning nozzles
- Adjustable water presure
- Slow-close lid and seat
- Quick release and installation function

Dimensions of your existing toilet: -your toilet bowl must be within these measurements.