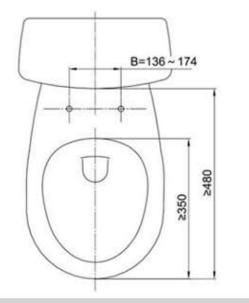

#### Functions & Features

- Rear wash
- Front wash
- Self-cleaning nozzles
- Adjustable water presure
- Slow-close lid and seat
- Quick release and installation function

Dimensions of your existing toilet: -your toilet bowl must be within these measurements.