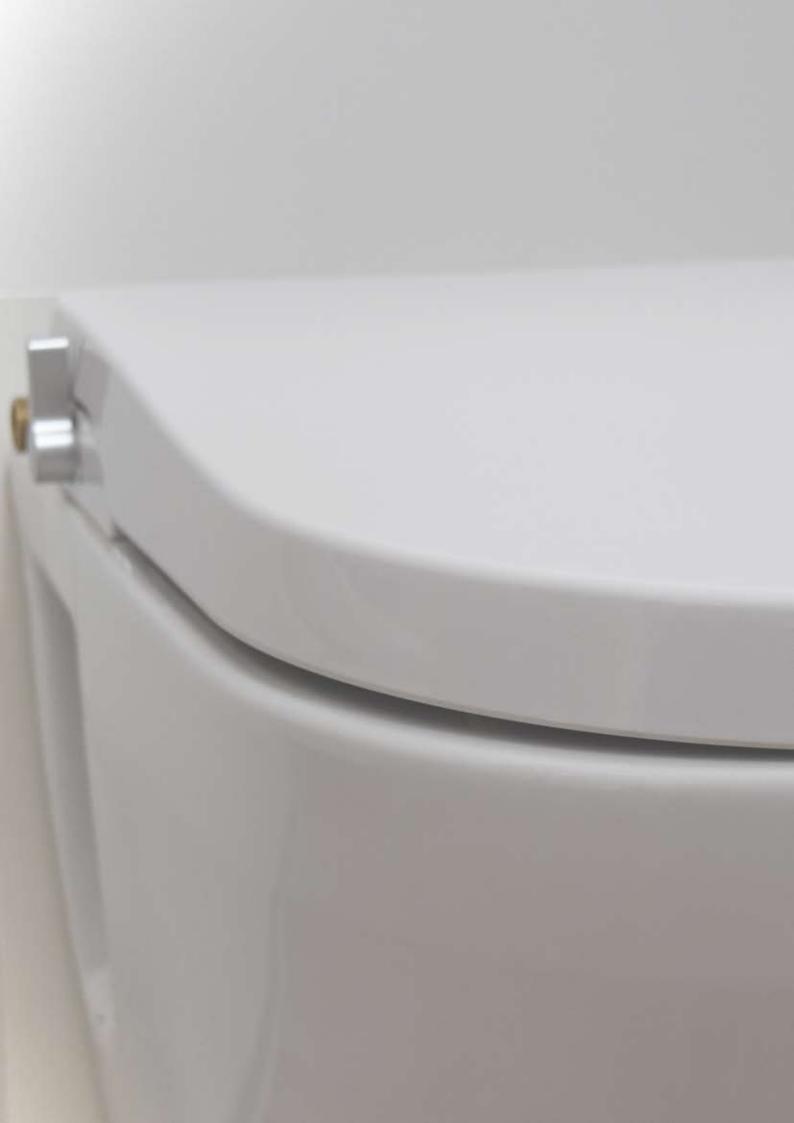

#### Functions & Features

- Rear wash
- Front wash
- Self-cleaning nozzles
- Adjustable water presure
- Slow-close lid and seat
- Quick release and installation function

Dimensions of your existing toilet: -your toilet bowl must be within these measurements.

#### Functions & Features

- Rear wash
- Front wash
- Self-cleaning nozzles

Bidet seat dimensions:

- Adjustable water presure
- Slow-close lid and seat
- Quick release and installation function

Dimensions of your existing toilet: -your toilet bowl must be within these measurements.