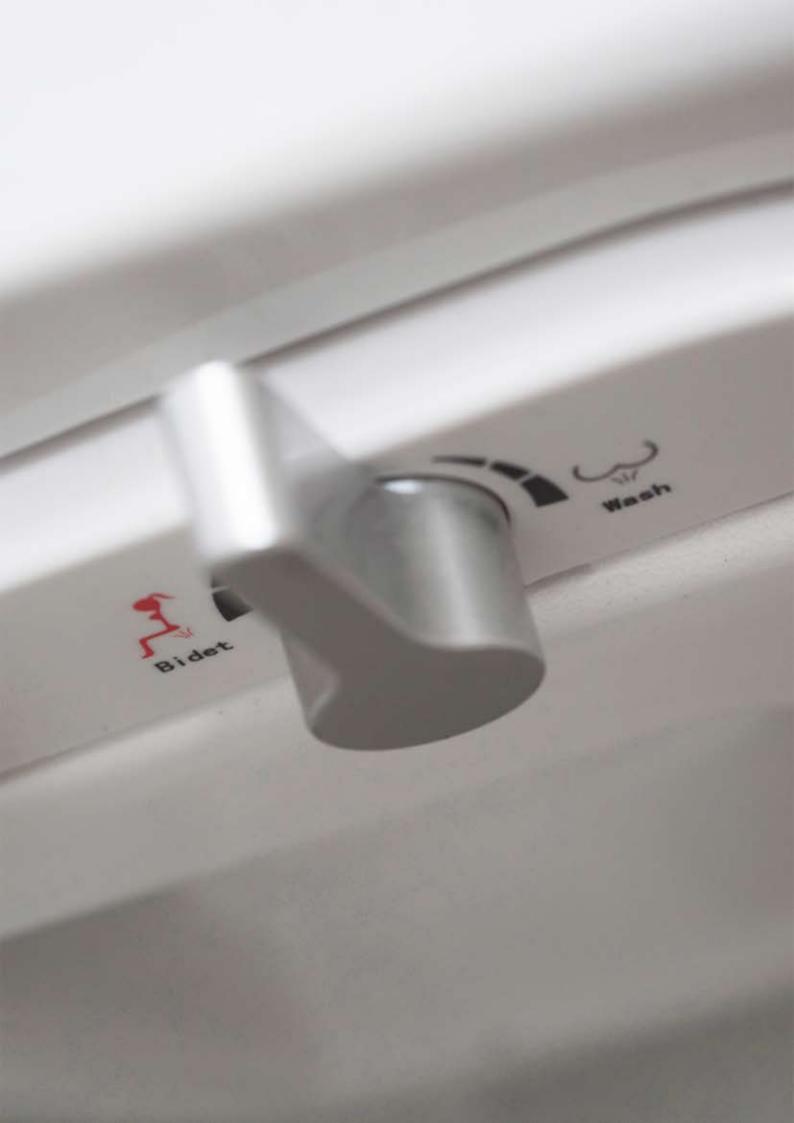

#### Functions & Features

- Rear wash
- Front wash
- Self-cleaning nozzles
- Adjustable water presure
- Slow-close lid and seat
- Quick release and installation function

Dimensions of your existing toilet: -your toilet bowl must be within these measurements.

#### Functions & Features

- Rear wash
- Front wash
- Self-cleaning nozzles

Bidet seat dimensions:

- Adjustable water presure
- Slow-close lid and seat
- Quick release and installation function

Dimensions of your existing toilet: -your toilet bowl must be within these measurements.

# FUNCTIONS