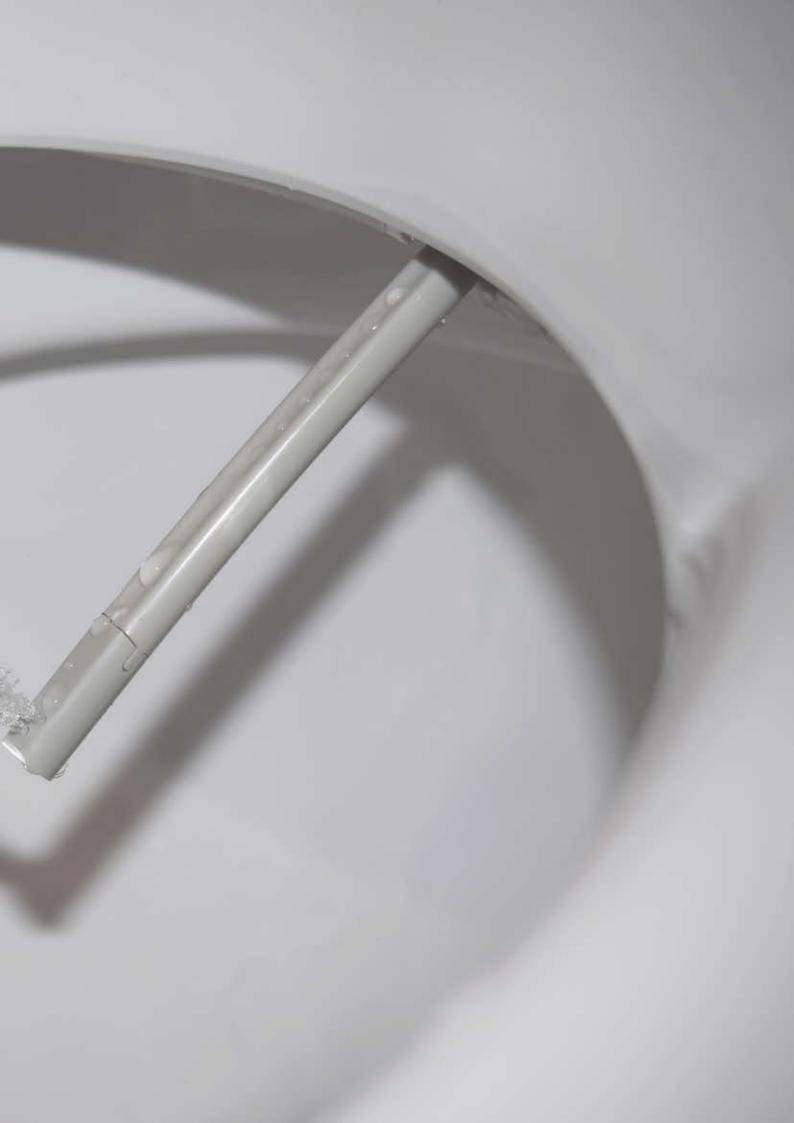

#### Functions & Features

- Rear wash
- Front wash
- Self-cleaning nozzles
- Adjustable water presure
- Slow-close lid and seat
- Quick release and installation function

Dimensions of your existing toilet: -your toilet bowl must be within these measurements.

#### Functions & Features

- Rear wash
- Front wash
- Self-cleaning nozzles

Bidet seat dimensions:

- Adjustable water presure
- Slow-close lid and seat
- Quick release and installation function

Dimensions of your existing toilet: -your toilet bowl must be within these measurements.