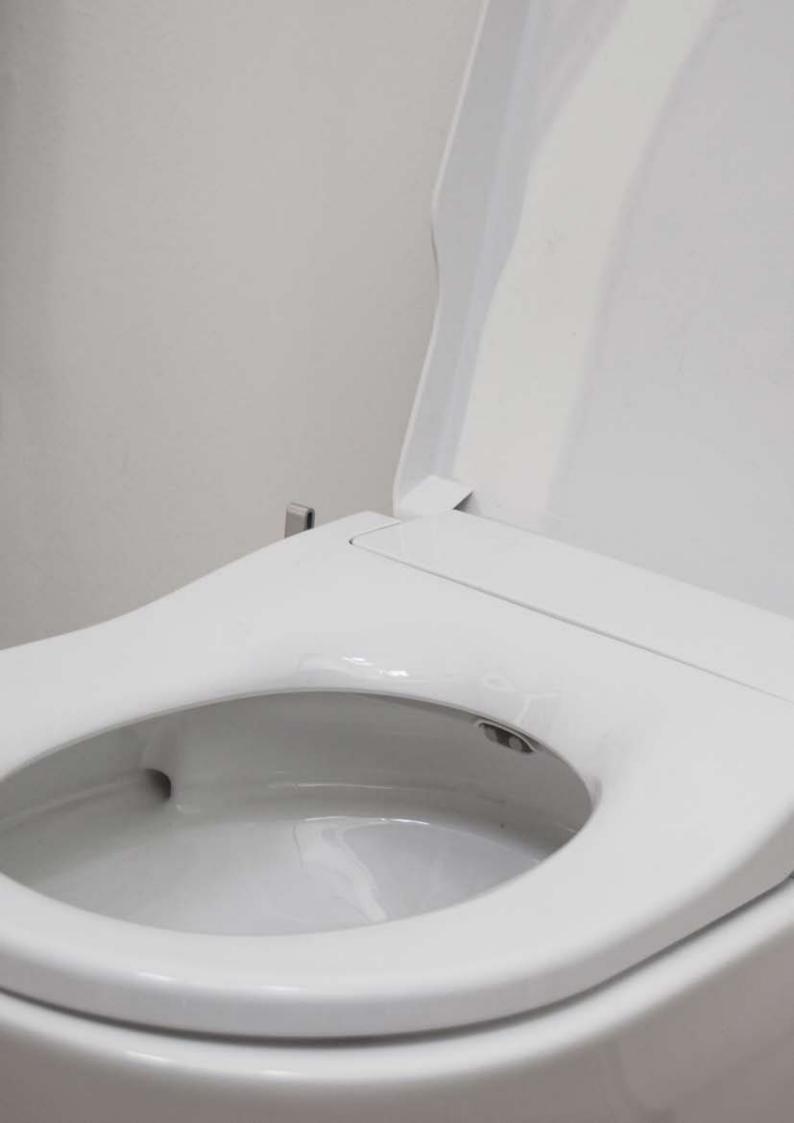

## ABOUT

The new sensation in toilet bidet seats. Maro D'Italia FP is a non electric operated bidet seat that can be fitted onto most existing toilet systems. Installation is as easy as replacing your toilet seat. No major plumbing works. It is that simple! Maro D'Italia FP lets you maintain high level of toilet hygiene at low cost as it is inexpensive to own one and as it is non-electric operated, the running cost is very low. Key features: Height only 6 cm/2.3 inches. Nozzle automatically extends when activated, Aerated water jet, Easy installation, No electricity needed, Easy operation, Made from High quality Anti-bacterial Polypropylene, Soft-Close seat and lid, 2 nozzles, automatic nozzle cleaning.

Maro D'Italia FP104 is a non electric operated bidet seat that can be fitted onto most existing toilet systems. Installation is as easy as replacing your toilet seat. No major plumbing works required. It is that simple!

Maro D'Italia FP104 lets you maintain high level of toilet hygiene at low cost as it is inexpensive to own one. Because of its non-electric operation. the running costs are very low.

| dimenisons/Weight         | 370x500x60mm/2.5kg                               |
|---------------------------|--------------------------------------------------|
| acceptable water pressure | 0.7-7.5bar                                       |
| material                  | PP in white                                      |
| water intel connection    | 1/2 Brass                                        |
| package content           | Bidet seat, toilet fixation kit, 1/2 T-connector |