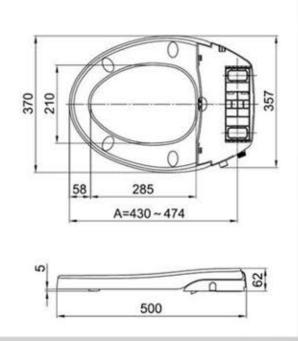

#### Functions & Features

- Rear wash
- Front wash
- Self-cleaning nozzles

Bidet seat dimensions:

- Adjustable water presure
- Slow-close lid and seat
- Quick release and installation function

Dimensions of your existing toilet: -your toilet bowl must be within these measurements.

Bidet seat dimensions: