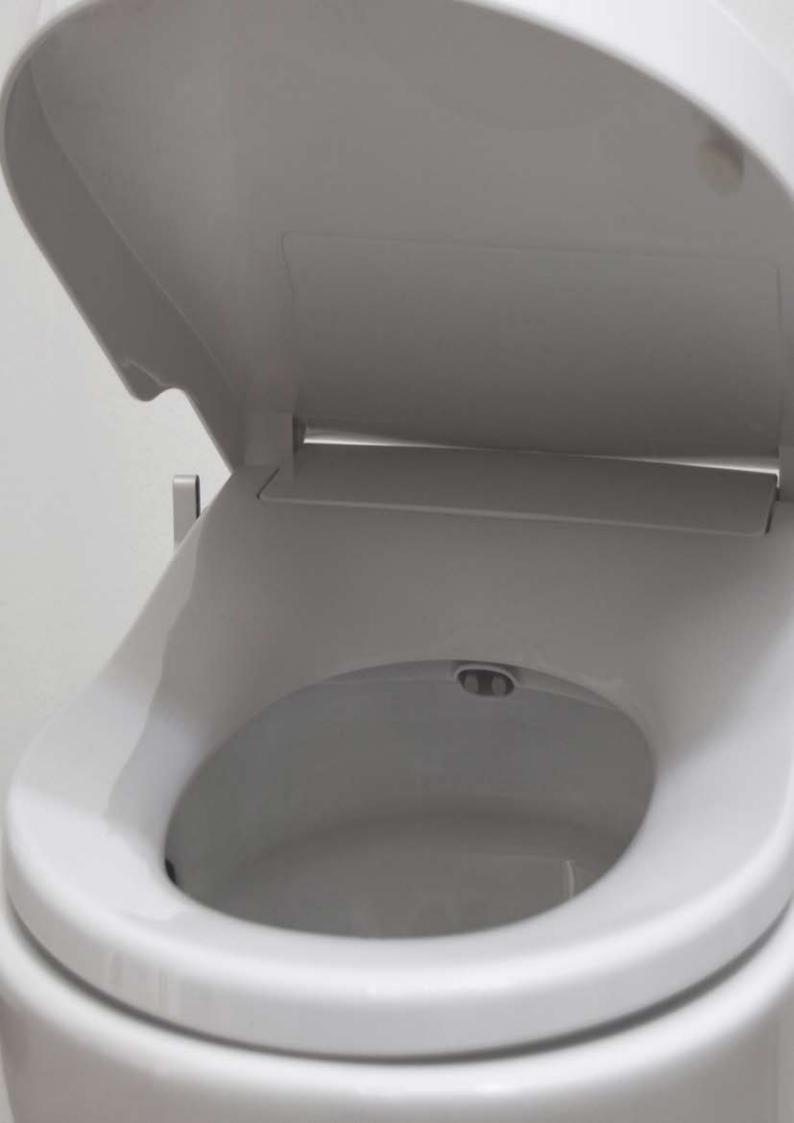

## ABOUT

The new sensation in toilet bidet seats. Maro D'Italia FP is a non electric operated bidet seat that can be fitted onto most existing toilet systems. Installation is as easy as replacing your toilet seat. No major plumbing works. It is that simple! Maro D'Italia FP lets you maintain high level of toilet hygiene at low cost as it is inexpensive to own one and as it is non-electric operated, the running cost is very low. Key features: Height only 6 cm/2.3 inches. Nozzle automatically extends when activated, Aerated water jet, Easy installation, No electricity needed, Easy operation, Made from High quality Anti-bacterial Polypropylene, Soft-Close seat and lid, 2 nozzles, automatic nozzle cleaning.

Maro D'Italia FP104 is a non electric operated bidet seat that can be fitted onto most existing toilet systems. Installation is as easy as replacing your toilet seat. No major plumbing works required. It is that simple!

Maro D'Italia FP104 lets you maintain high level of toilet hygiene at low cost as it is inexpensive to own one. Because of its non-electric operation. the running costs are very low.

| dimenisons/Weight         | 370x500x60mm/2.5kg                               |
|---------------------------|--------------------------------------------------|
| acceptable water pressure | 0.7-7.5bar                                       |
| material                  | PP in white                                      |
| water intel connection    | 1/2 Brass                                        |
| package content           | Bidet seat, toilet fixation kit, 1/2 T-connector |