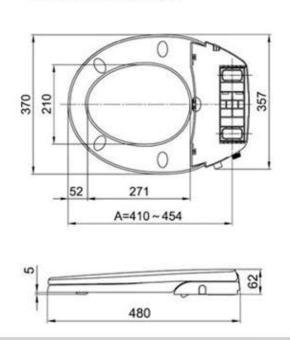

#### Functions & Features

- Rear wash
- Front wash
- Self-cleaning nozzles

Bidet seat dimensions:

- Adjustable water presure
- Slow-close lid and seat
- Quick release and installation function

Dimensions of your existing toilet: -your toilet bowl must be within these measurements.

Bidet seat dimensions: