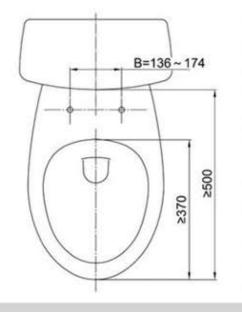

#### Functions & Features

- Rear wash
- Front wash
- Self-cleaning nozzles
- Adjustable water presure
- Slow-close lid and seat
- Quick release and installation function

Dimensions of your existing toilet: -your toilet bowl must be within these measurements.

#### Functions & Features

- Rear wash
- Front wash
- Self-cleaning nozzles

Bidet seat dimensions:

- Adjustable water presure
- Slow-close lid and seat
- Quick release and installation function

Dimensions of your existing toilet: -your toilet bowl must be within these measurements.