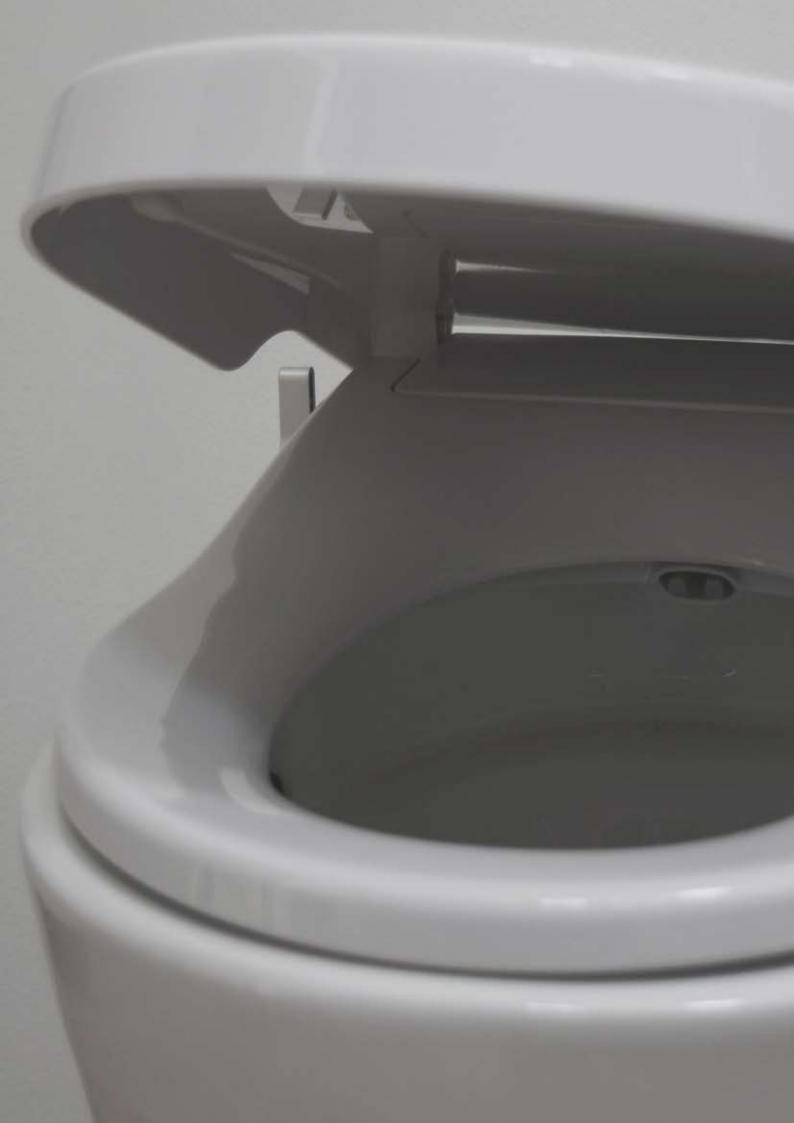

## ABOUT

The new sensation in toilet bidet seats. Maro D'Italia FP is a non electric operated bidet seat that can be fitted onto most existing toilet systems. Installation is as easy as replacing your toilet seat. No major plumbing works. It is that simple! Maro D'Italia FP lets you maintain high level of toilet hygiene at low cost as it is inexpensive to own one and as it is non-electric operated, the running cost is very low. Key features: Height only 6 cm/2.3 inches. Nozzle automatically extends when activated, Aerated water jet, Easy installation, No electricity needed, Easy operation, Made from High quality Anti-bacterial Polypropylene, Soft-Close seat and lid, 2 nozzles, automatic nozzle cleaning.

#### Functions & Features

- Rear wash
- Front wash
- Self-cleaning nozzles
- Adjustable water presure
- Slow-close lid and seat
- Quick release and installation function

Dimensions of your existing toilet: -your toilet bowl must be within these measurements.

#### Functions & Features

- Rear wash
- Front wash
- Self-cleaning nozzles

Bidet seat dimensions:

- Adjustable water presure
- Slow-close lid and seat
- Quick release and installation function

Dimensions of your existing toilet: -your toilet bowl must be within these measurements.